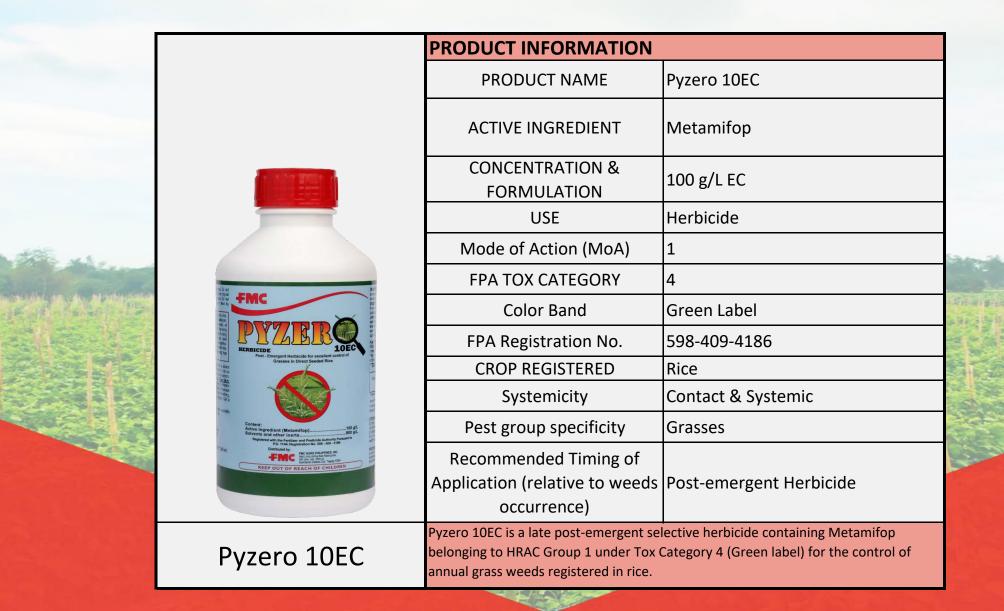

**Direction for Use:** Pyzero 10EC is a late post-emergent selective herbicide containing Metamifop belonging to HRAC Group 1 under Tox Category 4 (Green label) for the control of annual grass weeds registered in rice.