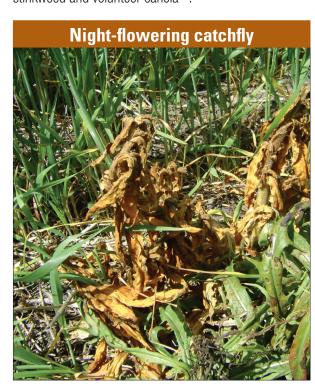

#### **Major Weeds Controlled**

- Annual smartweed
- Annual sow thistle\*
- Canada thistle¹
- Common chickweed
- Cow cockle
- Dandelion
- Flixweed
- Hemp-nettle
- Lamb's-quarters
- Narrow-leaved hawk's-beard
- **New** Perennial sow thistle
- Night-flowering catchfly
- Redroot pigweed
- Round leaved mallow (1 − 6 leaf)
- Russian thistle
- Scentless chamomile
- **New** Shepherd's purse
- Stinkweed
- Stork's-bill
- Volunteer canola\*\*
- White cockle
- Wild buckwheat
- Wild mustard